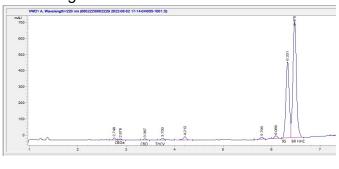

# Analysis Report

## **Cornerstone Agriculture**

14601 Dominik Michael Dr LOUISVILLE, KY 40299

## Sample 557-080222-027

D9/8 Gummies

Sample Submitted: 08-02-2022; Report Date: 08-03-2022 nullSample Unit Size: 8.75 g

## D9/8 Gummies

Edible: Candy

#### Chromatogram





### Cannabinoid Profile by HPLC



**Total Cannabinoids** 

| Cannabinoid                                       | % wt  | mg/unit |
|---------------------------------------------------|-------|---------|
| CBDA                                              | 0.002 | 0.175   |
| CBD                                               | 0.003 | 0.2625  |
| THCV                                              | 0.005 | 0.4375  |
| Delta-8-THC                                       | 0.58  | 50.75   |
| ТНС                                               | 0.28  | 24.5    |
| Total Cannabinoids                                | 0.87  | 76.1    |
| Calculated THC Yield                              | 0.28  | 24.50   |
| Calculated CBD Yield                              | 0.00  | 0.42    |
| Calculated Max