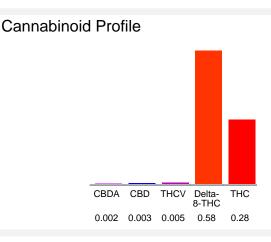

### Cannabinoid Profile by HPLC

**Total Cannabinoids** 

| Cannabinoid                                       | % wt  | mg/unit |
|---------------------------------------------------|-------|---------|
| CBDA                                              | 0.002 | 0.175   |
| CBD                                               | 0.003 | 0.2625  |
| THCV                                              | 0.005 | 0.4375  |
| Delta-8-THC                                       | 0.58  | 50.75   |
| ТНС                                               | 0.28  | 24.5    |
| Total Cannabinoids                                | 0.87  | 76.1    |
| Calculated THC Yield                              | 0.28  | 24.50   |
| Calculated CBD Yield                              | 0.00  | 0.42    |
| Calculated Maximum THC Yield = THC + 0.877 * THCA |       |         |
| Calculated Maximum CBD Yield = CBD + 0.877 * CBDA |       |         |