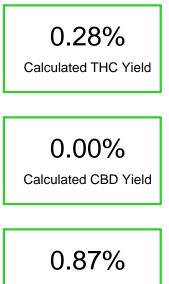

### Cannabinoid Profile by HPLC

**Total Cannabinoids** 

| Cannabinoid                                       | % wt  | mg/unit |
|---------------------------------------------------|-------|---------|
| CBDA                                              | 0.002 | 0.175   |
| CBD                                               | 0.003 | 0.2625  |
| THCV                                              | 0.005 | 0.4375  |
| Delta-8-THC                                       | 0.58  | 50.75   |
| ТНС                                               | 0.28  | 24.5    |
| Total Cannabinoids                                | 0.87  | 76.1    |
| Calculated THC Yield                              | 0.28  | 24.50   |
| Calculated CBD Yield                              | 0.00  | 0.42    |
| Calculated Maximum THC Yield = THC + 0.877 * THCA |       |         |
| Calculated Maximum CBD Yield = CBD + 0.877 * CBDA |       |         |